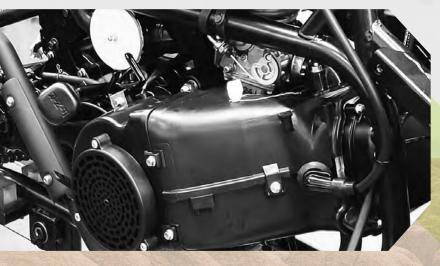

# **ENGINE**

The ATV TITAN 200 comes with 177,3 cm³ liquid-cooled, 4-stroke single engine with power of 9,86 Hp at 7.500 rpm and a maximum torque of 10 Nm at 6.000 rpm.