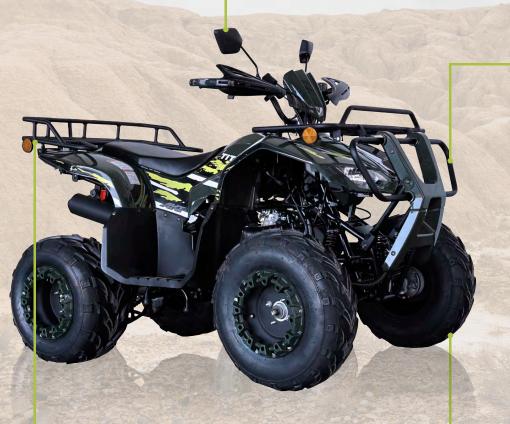

## LOADING GRIDS

Two loading grids, both front and rear to carry all the necessary elements for your adventure.

**ENGINE** 

**DISPLACEMENT (CC)** 

POWER (HP)

TORQUE (NM)

**COMPRESSION RATE** 

**FUEL SUPPLY** 

#### **WHEELS**

All Terrain wheels installed to overcome all road obstacles.