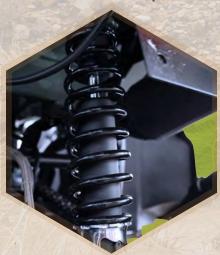

## REAR MONOSHOCK

Adjustable rear monoshock to fulfill your driving necessities.