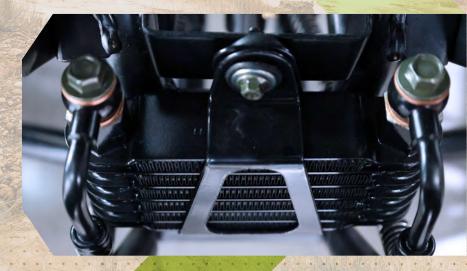

## REAR MONOSHOCK

Adjustable rear monoshock to fulfill your driving necessities.