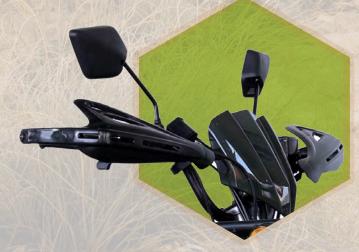

# SEALED REAR MIRRORS

Equipped with a rubber seal on the edge that reduces dust, particles or water accumulation which can damage the mirror.

#### **HANDSAVERS**

Wider handsavers that bring more protection to your hands.