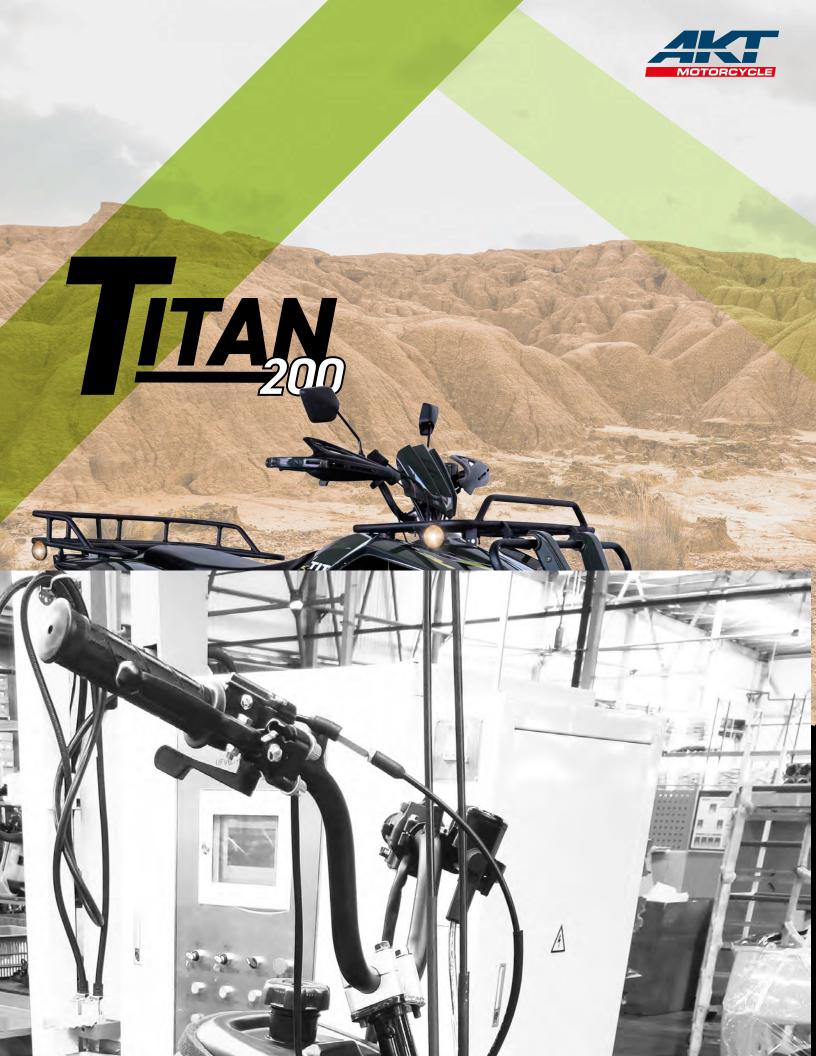

# **ENGINE**

The ATV TITAN 200 comes with 177,3 cm³ liquid-cooled, 4-stroke single engine with power of 9,86 Hp at 7.500 rpm and a maximum torque of 10 Nm at 6.000 rpm.

#### **CVT WITH REVERSE**

The continuously variable transmission (CVT) helps the vehicle to maintain a constant acceleration while the vehicle is saving fuel. Furthermore, it eases its driving due to the reverse gear which it is activated with a simple rod mechanism.

## LOADING GRIDS

Two loading grids, both front and rear to carry all the necessary elements for your adventure.

**ENGINE** 

**DISPLACEMENT (CC)** 

POWER (HP)

TORQUE (NM)

**COMPRESSION RATE** 

**FUEL SUPPLY** 