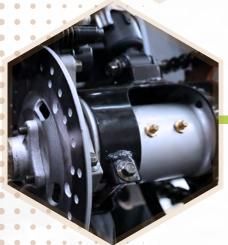

# COOLER

This one reduces the engine work temperature and improve its lifespan.

#### **CVT WITH REVERSE**

The continuously variable transmission (CVT) helps the vehicle to maintain a constant acceleration while the vehicle is saving fuel. Furthermore, it eases its driving due to the reverse gear which it is activated with a simple rod mechanism.