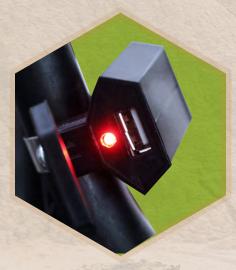

#### **USB PORT**

Electric port that supplies 5 volts to give an electric charge to your electronic devices, like the cell phone.