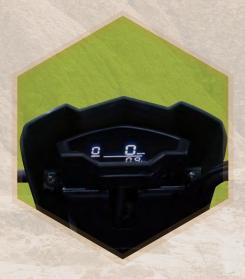

#### DIGITAL DISPLAY

Digital display with several indicators such as speedometer in (km/h), odometer in (km), high beams and reverse gear telltale. Moreover, the fuel reserve will flash in the display when in the fuel tank is less than 1,5 liters.