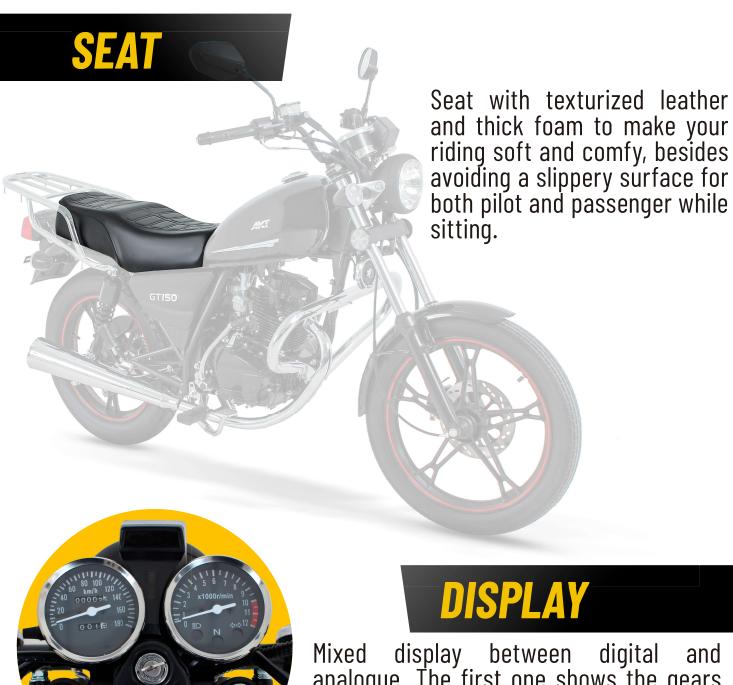

## **CRASH BARS**

Chrome crash bar that fits with the muffler giving an elegant touch besides of providing protection to the driver.

Mixed display between digital and analogue. The first one shows the gears and the fuel level, and the second shows the speedometer (km/h), odometer (km), and tachometer (rpm). Moreover, it has lights and neutral position indicator.