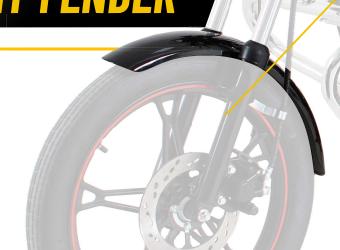

## FRONT FENDER

Metal front fenders painted in bright black that enhance the elegant style of the motorcycle. Furthermore, both front and rear fender will bear the hard work while riding.

Wide and strong loading grid to carry your daily essentials for your day-to-day activities.