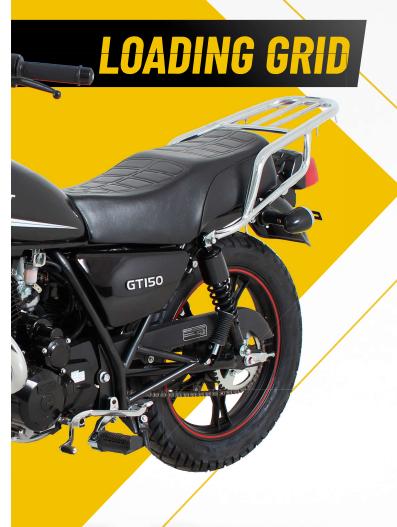

## FRONT FENDER

Metal front fenders painted in bright black that enhance the elegant style of the motorcycle. Furthermore, both front and rear fender will bear the hard work while riding.

Wide and strong loading grid to carry your daily essentials for your day-to-day activities.