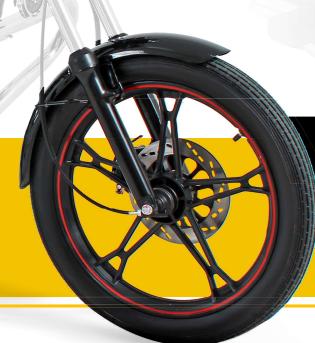

AKT Motorcycles always look for pampering all their customers bringing products that satisfy their necessities.

For that reason, if your style is decided on chopper style motorcycles, AKT has the GT 150. A comfortable, strong and easy driving bike that will fulfil your requirements.

## **ENGINE**

The GT 150 comes with 149,5 cm<sup>3</sup>, 4-stroke single engine.

at 7.500 rpm.

Power of 11,4

at 8.500 rpm





## FRONT DISC BRAKE

Perforated disc brake to achieve more effective braking.

## FRONT FENDER

Metal front fenders painted in bright black that enhance the elegant style of the motorcycle. Furthermore, both front and rear fender will bear the hard work while riding.





Wide and strong loading grid to carry your daily essentials for your day-to-day activities.

## **CRASH BARS**

Chrome crash bar that fits with the muffler giving an elegant touch besides of providing protection to the driver.





Mixed display between digital and analogue. The first one shows the gears and the fuel level, and the second shows the speedometer (km/h), odometer (km), and tachometer (rpm). Moreover, it has lights and neutral position indicator.



| Engine             | 4 stroke OHV