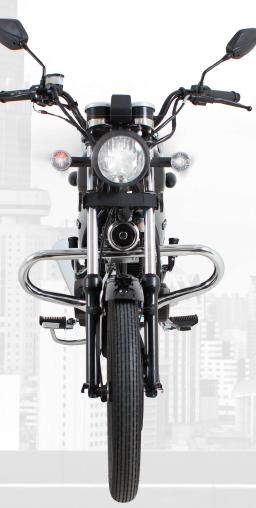

## **CRASH BARS**

Chrome crash bar that fits with the muffler giving an elegant touch besides of providing protection to the driver.

Mixed display between digital and analogue. The first one shows the gears and the fuel level, and the second shows the speedometer (km/h), odometer (km), and tachometer (rpm). Moreover, it has lights and neutral position indicator.