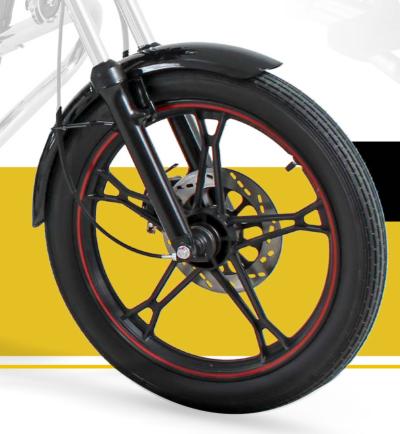

AKT Motorcycles always look for pampering all their customers bringing products that satisfy their necessities.

For that reason, if your style is decided on chopper style motorcycles, AKT has the GT 150. A comfortable, strong and easy driving bike that will fulfil your requirements.

## ENGINE

The GT 150 comes with 149,5 cm<sup>3</sup>, 4-stroke single engine.

Maximum Torque of 10 Nm

at 7.500 rpm.

Power of 11,4 at 8.500 rpm





## FRONT DISC BRAKE

Perforated disc brake to achieve more effective braking.

## FRONT FENDER

Metal front fenders painted in bright black that enhance the elegant style of the motorcycle. Furthermore, both front and rear fender will bear the hard work while riding.





Wide and strong loading grid to carry your daily essentials for your day-to-day activities.

## **CRASH BARS**

Chrome crash bar that fits with the muffler giving an elegant touch besides of providing protection to the driver.







| Engine             | 4 stroke OHV                         |
|--------------------|--------------------------------------|
| Displacement (cc)  | 149,5 cc                             |
| Power (HP)         | 11,4 HP @ 8.500 RPM                  |
| Torque (Nm)        | 10 Nm @ 7.500 RPM