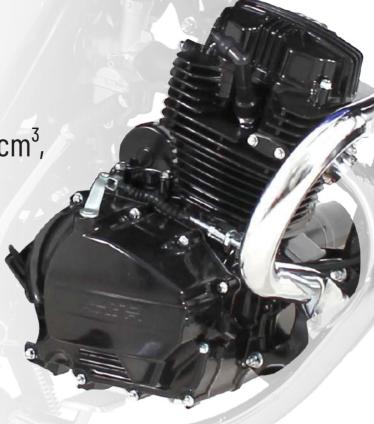

## ENGINE

The GT 150 comes with 149,5 cm<sup>3</sup>, 4-stroke single engine.

Maximum Torque of 10 Nm

at 7.500 rpm.

Power of 11,4 at 8.500 rpm