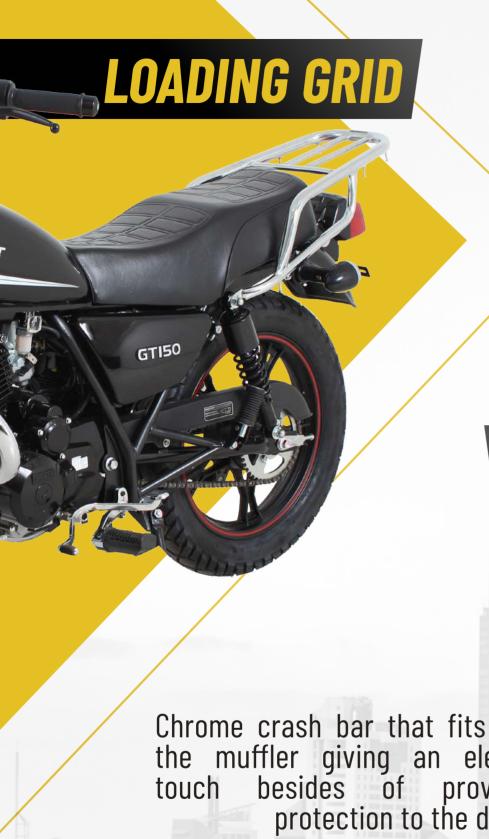

## FRONT FENDER

Metal front fenders painted in bright black that enhance the elegant style of the motorcycle. Furthermore, both front and rear fender will bear the hard work while riding.

Wide and strong loading grid to carry your daily essentials for your day-to-day activities.

## **CRASH BARS**

Chrome crash bar that fits with the muffler giving an elegant touch besides of providing protection to the driver.

| Engine             | 4 stroke OHV                         |
|--------------------|--------------------------------------|
| Displacement (cc)  | 149,5 cc                             |
| Power (HP)         | 11,4 HP @ 8.500 RPM                  |
| Torque (Nm)        | 10 Nm @ 7.500 RPM                    |
| Compression rate   | 9,2:1                                |
| Fuel supply        | Carburator                           |
| Gear               | 5 gears                              |
| Ignition           | Electric and crank                   |
| Front brake        | Perforated disc                      |
| Rear brake         | Drum                                 |
| Front suspension   | Hydraulic telescopic shock absorbers |
| Rear suspension    | Adjustable Double shock absorbers    |
| Front wheels       | 2.75 - 18                            |
| Rear wheels        | 110 / 90 - 16                        |
| Wheels type        | Tube type                            |
| Dry weight (kg)    | 111 kg                               |
| Fuel tank capacity | 10 liters                            |