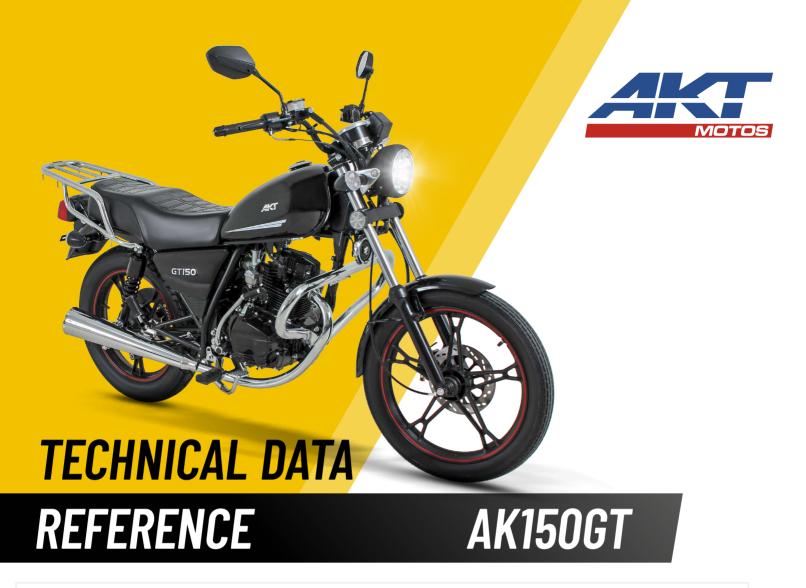

## **CRASH BARS**

Chrome crash bar that fits with the muffler giving an elegant touch besides of providing protection to the driver.

| Engine             | 4 stroke OHV                         |
|--------------------|--------------------------------------|
| Displacement (cc)  | 149,5 cc                             |
| Power (HP)         | 11,4 HP @ 8.500 RPM                  |
| Torque (Nm)        | 10 Nm @ 7.500 RPM                    |
| Compression rate   | 9,2:1                                |
| Fuel supply        | Carburator                           |
| Gear               | 5 gears                              |
| Ignition           | Electric and crank                   |
| Front brake        | Perforated disc                      |
| Rear brake         | Drum                                 |
| Front suspension   | Hydraulic telescopic shock absorbers |
| Rear suspension    | Adjustable Double shock absorbers    |
| Front wheels       | 2.75 - 18                            |
| Rear wheels        | 110 / 90 - 16                        |
| Wheels type        | Tube type                            |
| Dry weight (kg)    | 111 kg                               |
| Fuel tank capacity | 10 liters                            |