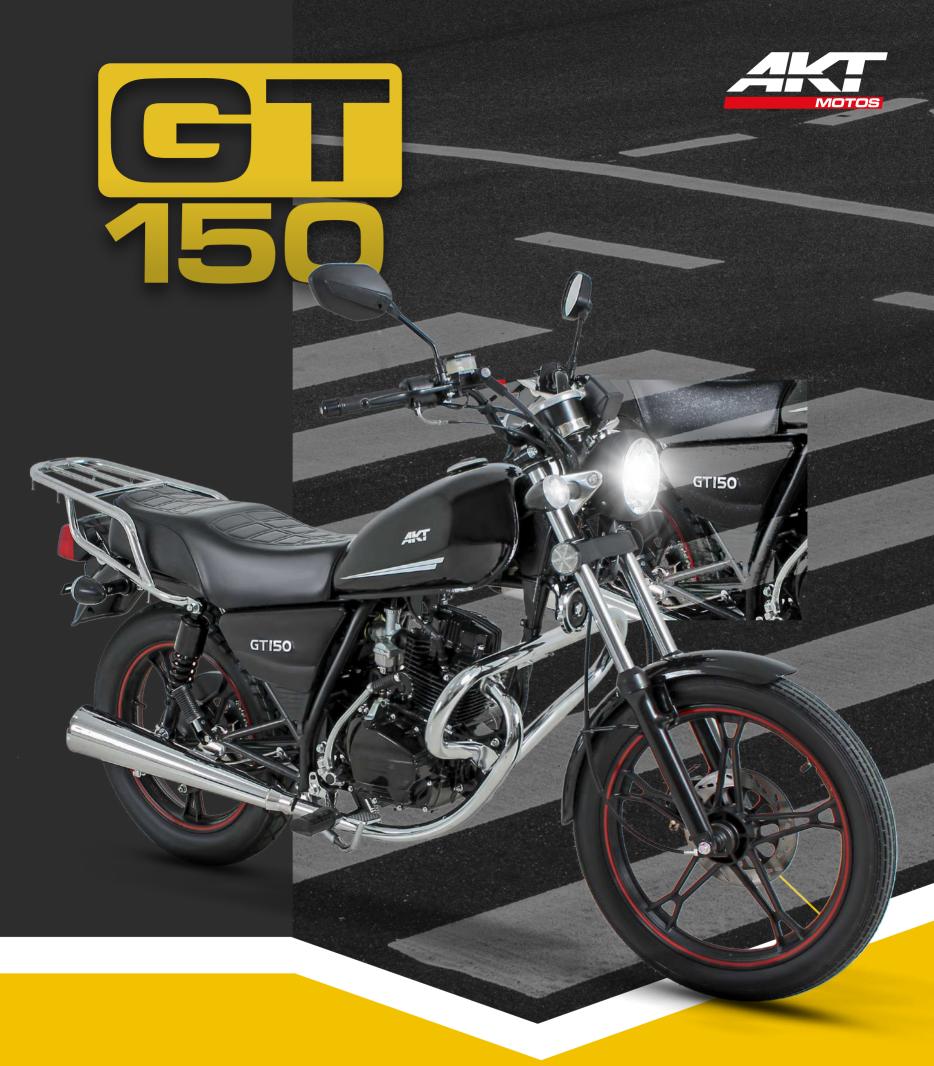

AKT Motorcycles always look for pampering all their customers bringing products that satisfy their necessities.

For that reason, if your style is decided on chopper style motorcycles, AKT has the GT 150. A comfortable, strong and easy driving bike that will fulfil your requirements.

## ENGINE

The GT 150 comes with 149,5 cm<sup>3</sup>, 4-stroke single engine.

Maximum Torque of 10 Nm

at 7.500 rpm.

Power of 11,4 at 8.500 rpm

## **CRASH BARS**

Chrome crash bar that fits with the muffler giving an elegant touch besides of providing protection to the driver.

| Engine             | 4 stroke OHV                         |
|--------------------|--------------------------------------|
| Displacement (cc)  | 149,5 cc                             |
| Power (HP)         | 11,4 HP @ 8.500 RPM                  |
| Torque (Nm)        | 10 Nm @ 7.500 RPM                    |
| Compression rate   | 9,2:1                                |
| Fuel supply        | Carburator                           |
| Gear               | 5 gears                              |
| Ignition           | Electric and crank                   |
| Front brake        | Perforated disc                      |
| Rear brake         | Drum                                 |
| Front suspension   | Hydraulic telescopic shock absorbers |
| Rear suspension    | Adjustable Double shock absorbers    |
| Front wheels       | 2.75 - 18                            |
| Rear wheels        | 110 / 90 - 16                        |
| Wheels type        | Tube type                            |
| Dry weight (kg)    | 111 kg                               |
| Fuel tank capacity | 10 liters                            |