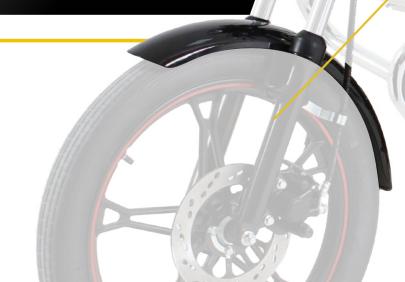

## FRONT FENDER

Metal front fenders painted in bright black that enhance the elegant style of the motorcycle. Furthermore, both front and rear fender will bear the hard work while riding.

Wide and strong loading grid to carry your daily essentials for your day-to-day activities.