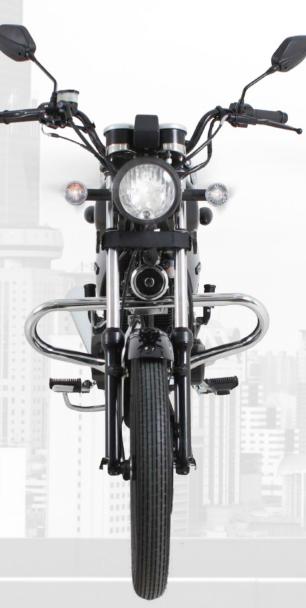

## **CRASH BARS**

Chrome crash bar that fits with the muffler giving an elegant touch besides of providing protection to the driver.

| Engine             | 4 stroke OHV                         |
|--------------------|--------------------------------------|
| Displacement (cc)  | 149,5 cc                             |
| Power (HP)         | 11,4 HP @ 8.500 RPM                  |
| Torque (Nm)        | 10 Nm @ 7.500 RPM                    |
| Compression rate   | 9,2:1                                |
| Fuel supply        | Carburator                           |
| Gear               | 5 gears                              |
| Ignition           | Electric and crank                   |
| Front brake        | Perforated disc                      |
| Rear brake         | Drum                                 |
| Front suspension   | Hydraulic telescopic shock absorbers |
| Rear suspension    | Adjustable Double shock absorbers    |
| Front wheels       | 2.75 - 18                            |
| Rear wheels        | 110 / 90 - 16                        |
| Wheels type        | Tube type                            |
| Dry weight (kg)    | 111 kg                               |
| Fuel tank capacity | 10 liters                            |