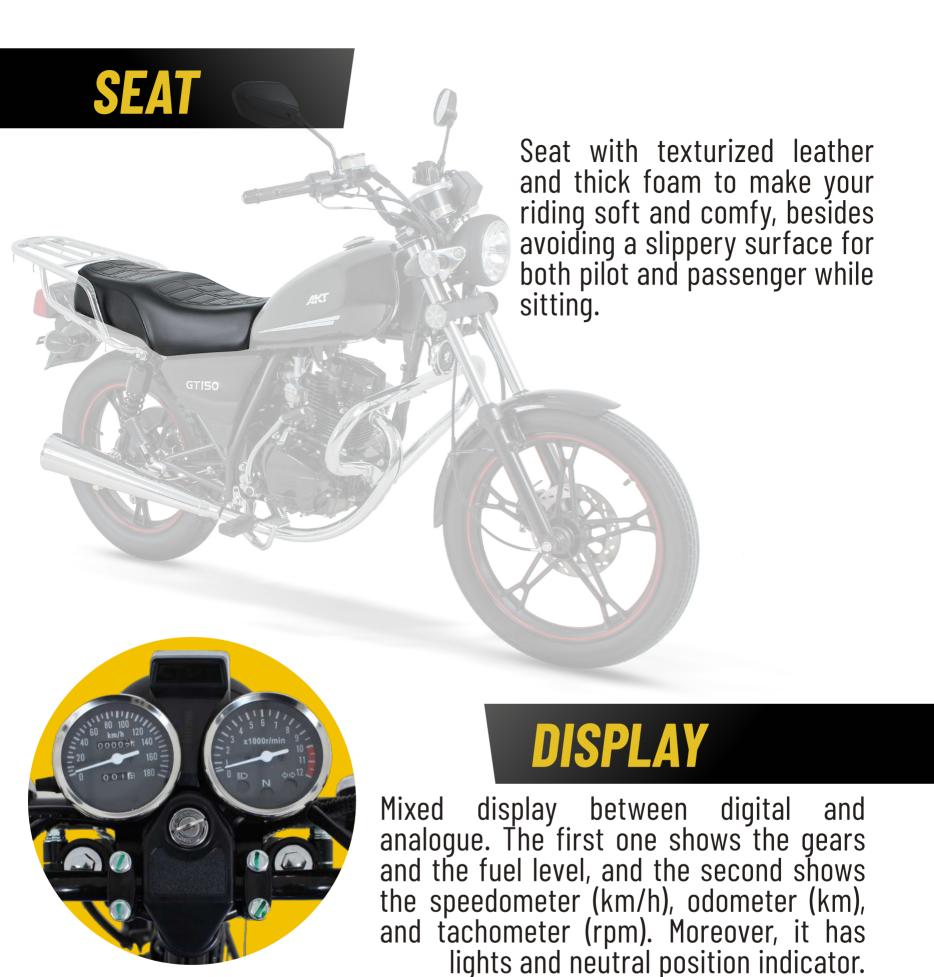

le is decided on chopper style motorcycles, AKT has the GT 150. A comfortable, strong and easy driving bike that will fulfil your requirements.

## ENGINE

The GT 150 comes with 149,5 cm<sup>3</sup>, 4-stroke single engine.

Maximum Torque of 10 Nm

at 7.500 rpm.

Power of 11,4 at 8.500 rpm





## FRONT DISC BRAKE

Perforated disc brake to achieve more effective braking.

## FRONT FENDER

Metal front fenders painted in bright black that enhance the elegant style of the motorcycle. Furthermore, both front and rear fender will bear the hard work while riding.





Wide and strong loading grid to carry your daily essentials for your day-to-day activities.

## **CRASH BARS**

Chrome crash bar that fits with the muffler giving an elegant touch besides of providing protection to the driver.







| Engine             | 4 stroke OHV                         |
|--------------------|--------------------------------------|
| Displacement (cc)  | 149,5 cc                             |
| Power (HP)         | 11,4 HP @ 8.500 RPM                  |
| Torque (Nm)        | 10 Nm @ 7.500 RPM                    |
| Compression rate   | 9,2:1                                |
| Fuel supply        | Carburator                           |
| Gear               | 5 gears                              |
| Ignition           | Electric and crank                   |
| Front brake        | Perforated disc                      |
| Rear brake         | Drum                                 |
| Front suspension   | Hydraulic telescopic shock absorbers |
| Rear suspension    | Adjustable Double shock absor